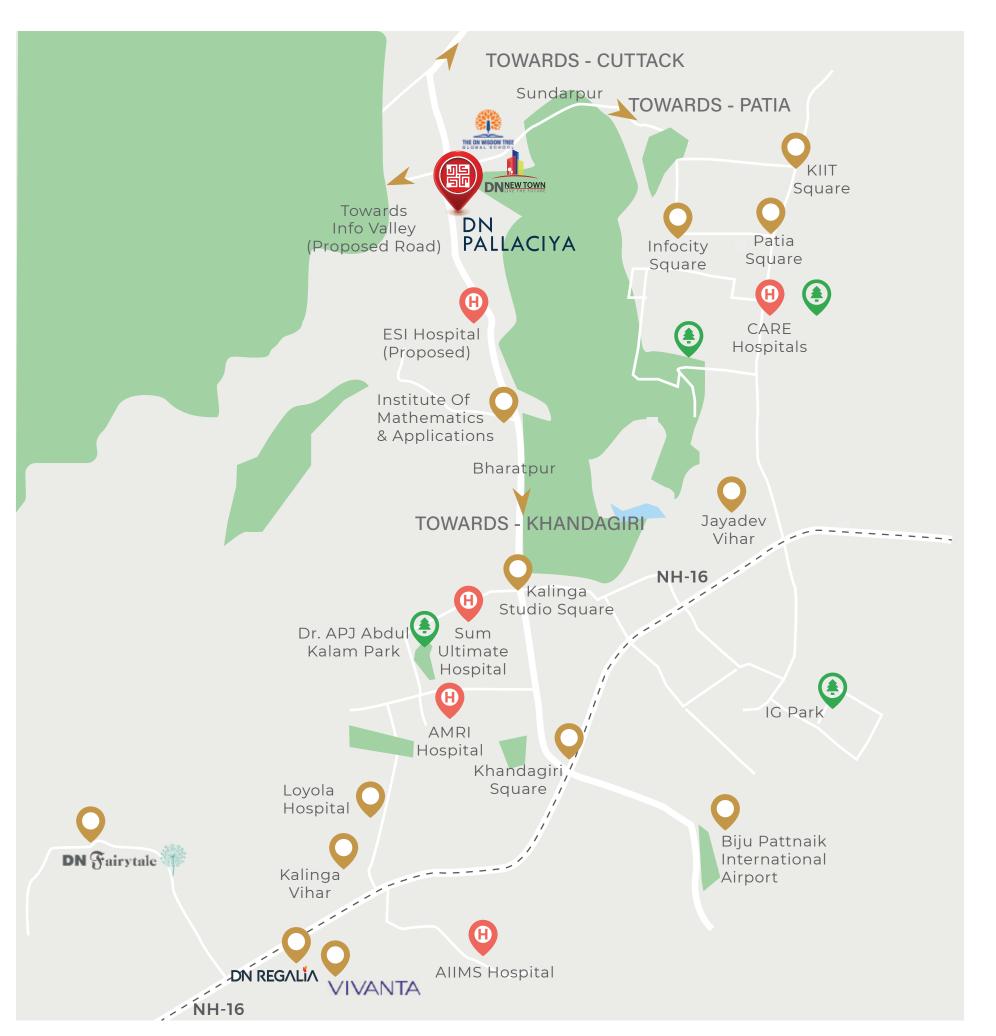

DLF CYBER CITY
INFOCITY
PATIA SQUARE
KIIT SQUARE

NALCO SQUARE

# EASE OF RAIL & AIR CONNECTIVITY

BIJU PATTNAIK INTERNATIONAL AIRPORT

BHUBANESWAR RAILWAY STATION

JATNI RAILWAY STATION

NEW NANDANKANAN RAILWAY STATION

# SHOPPING MALLS & ENTERTAINMENT

DN REGALIA

BIG BAZAAR PATIA

BHUBANESWAR CENTRAL MALL

PANTALOONS PATIA

# PROXIMITY TO EDUCATIONAL INSTITUTIONS

THE DN WISDOM TREE GLOBAL SCHOOL

KIIT UNIVERSITY

SAI INTERNATIONAL SCHOOL

INSTITUTE OF MATHEMATICS & APPLICATIONS

ODM INTERNATIONAL SCHOOL

KIIMS

L V PRASAD EYE INSTITUTE
SUM ULTIMATE HOSPITAL
AMRI HOSPITAL
AIIMS HOSPITAL

KHANDAGIRI NH-16 HIGHWAY

KIIT SQUARE

PATIA SQUARE

CHANDAKA SQUARE (NEW RING ROAD)

CUTTACK (NEW RING ROAD 6 LANE ROAD)

NAYAPALLY/FIRESTATION/ CRP SQUARE

Map for reference purpose only