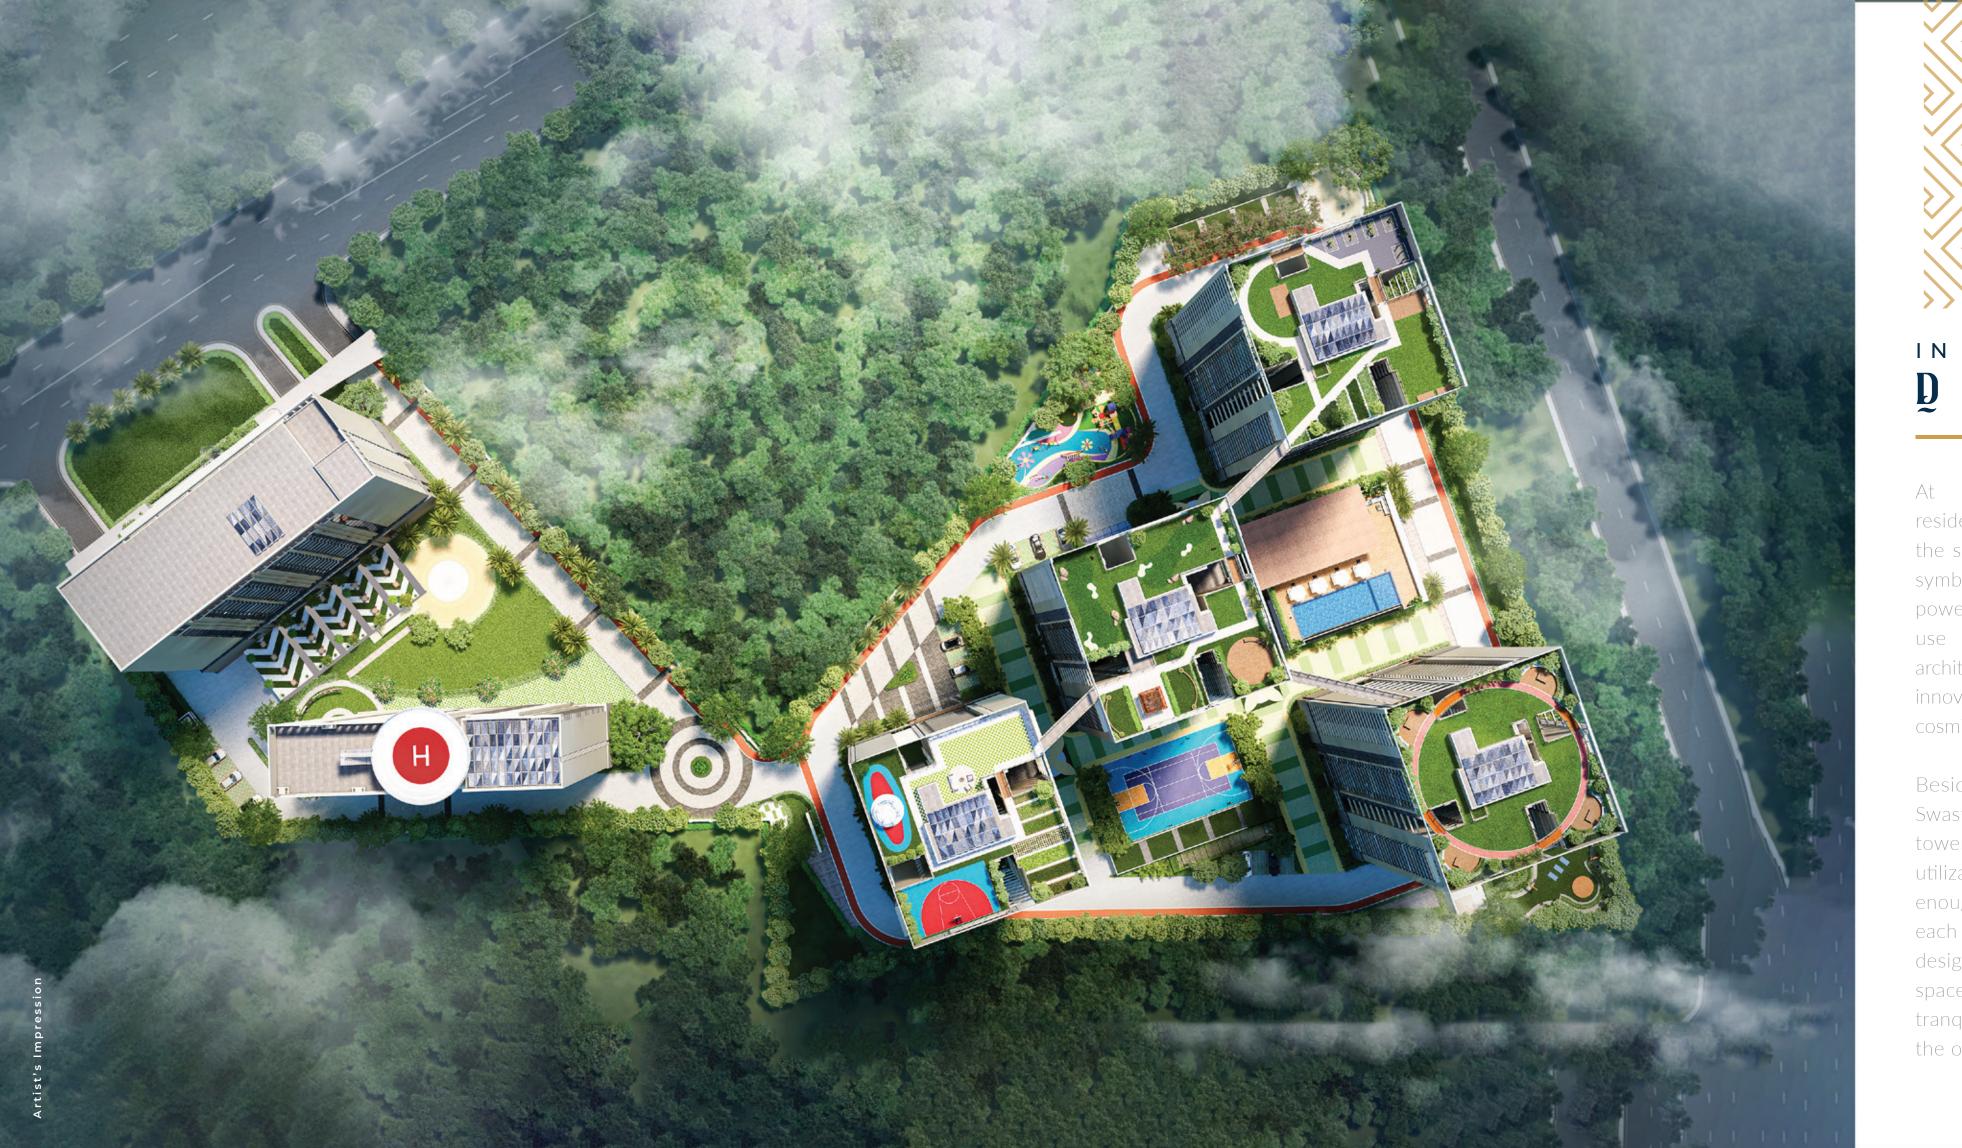

# M A S T E R L A Y O U T

- 1. RESIDENTIAL ENTRY/ EXIT
- 2. INTERACTIVE FOUNTAIN
- 3. SCULPTURE
- 4. LAWN
- 5. OUTDOOR SEATING
- 6. GARDEN OF SWING
- 7. CYCLE TRACK
- 8. SERVICE YARD
- 9. DROP-OFF
- 10. SURFACE PARKING

- 11. CHILDRENS' PLAY AREA
- 12. TREE HOUSE
- 13. SEATING AREA
- 14. PAVED PLAZA
- 15. YOGA MEDITATION AREA
- 16. PLAY COURT
- 17. CENTRE PLAZA
- 18. CRICKET NET PRACTICE
- 19. GARDEN
- 20. MEDITATION CENTER