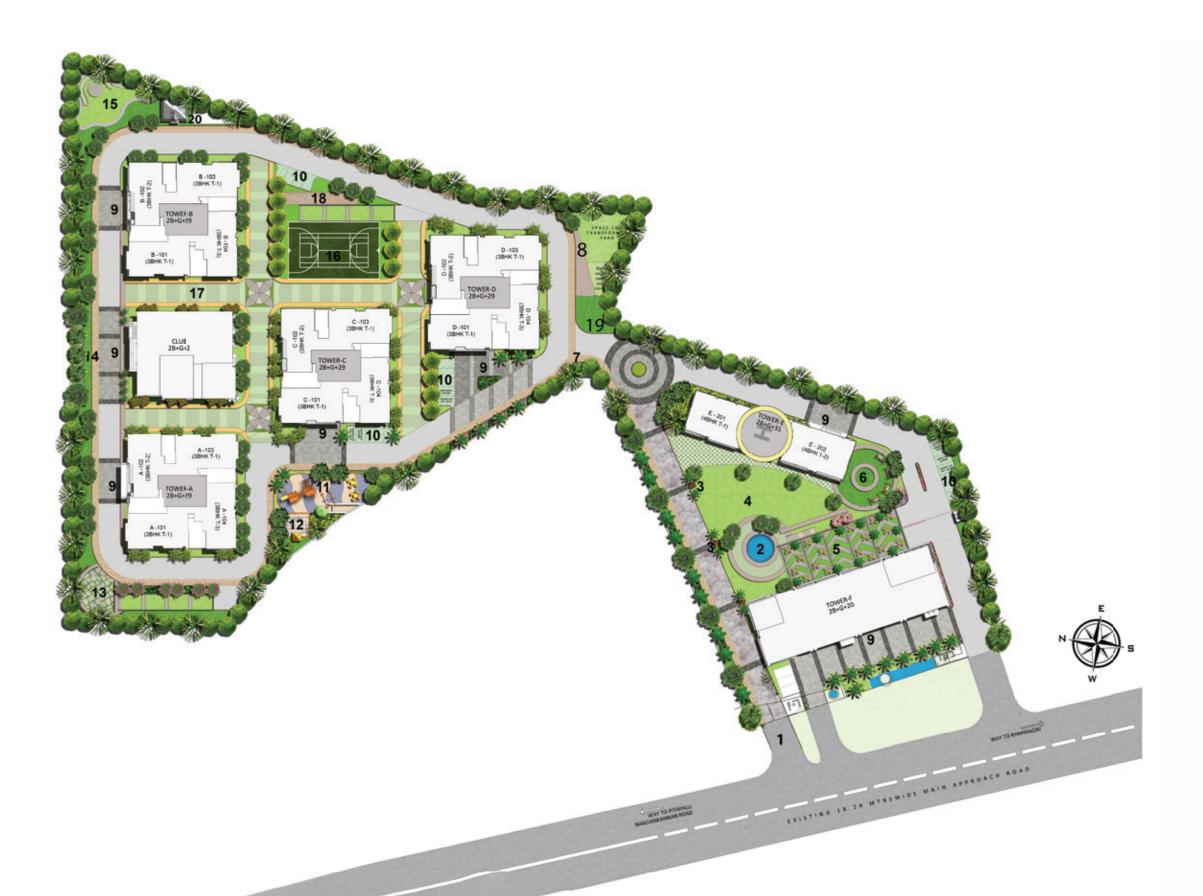

# M A S T E R L A Y O U T

- 1. RESIDENTIAL ENTRY/ EXIT
- 2. INTERACTIVE FOUNTAIN
- 3. SCULPTURE
- 4. LAWN
- 5. OUTDOOR SEATING
- 6. GARDEN OF SWING
- 7. CYCLE TRACK
- 8. SERVICE YARD
- 9. DROP-OFF
- 10. SURFACE PARKING

- 11. CHILDRENS' PLAY AREA
- 12. TREE HOUSE
- 13. SEATING AREA
- 14. PAVED PLAZA
- 15. YOGA MEDITATION AREA
- 16. PLAY COURT
- 17. CENTRE PLAZA
- 18. CRICKET NET PRACTICE
- 19. GARDEN
- 20. MEDITATION CENTER